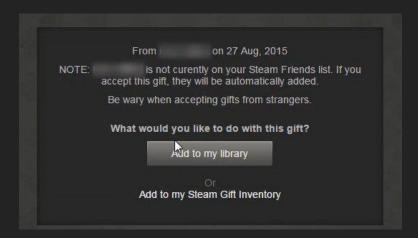

Waveform has been added to your account. The next time you open the Steam Client you can download and play from the Library.