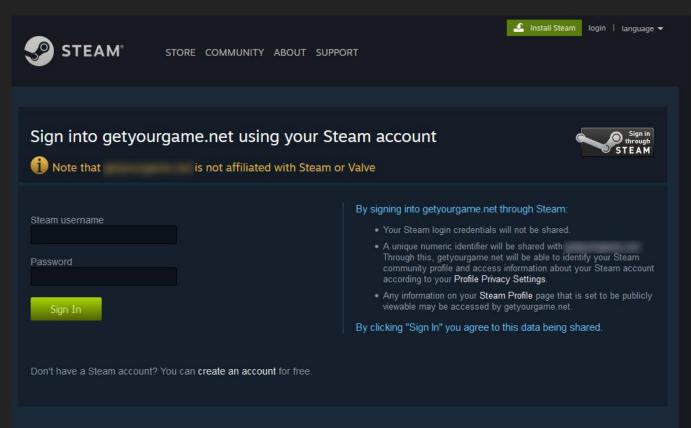

Below you can see an example of such an instruction

Open the Steam Gift Link that you received and log in to your Steam account by using "Login via Steam" button.

2. If you have received a direct Steam Gift link (to the Steam website), please follow the instructions below:

Enter the Steam Gift link into your browser

2 Login to your Steam account

Accept the gift by clicking "Accept Gift" at the bottom of the page

A message will be displayed that the game was successfully redeemed