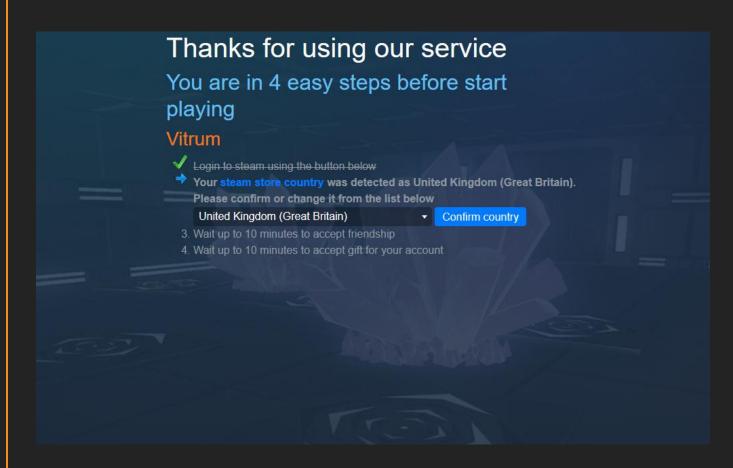

Enter the Steam Gift link into your browser

2 Login to your Steam account

Accept the gift by clicking "Accept Gift" at the bottom of the page

A message will be displayed that the game was successfully redeemed