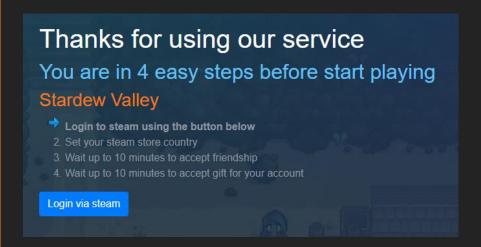

## **Steam Gift Activation Instruction**

1. In order to activate your Steam Gift link, please follow the instructions provided by the seller in your unique activation link.

Remember that the Activation of Steam Gifts may differ from seller to seller. Once you open a Steam Gift Link you'll see a detailed step-by-step activation guide prepared by the seller.

Below you can see an example of such an instruction

Open the Steam Gift Link that you received and log in to your Steam account by using "Login via Steam" button.

2. If you have received a direct Steam Gift link (to the Steam website), please follow the instructions below: