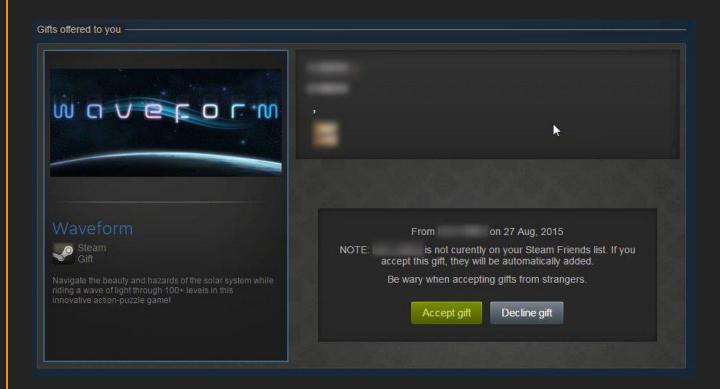

Enter the Steam Gift link into your browser

2 Login to your Steam account

Accept the gift by clicking "Accept Gift" at the bottom of the page

A message will be displayed that the game was successfully redeemed