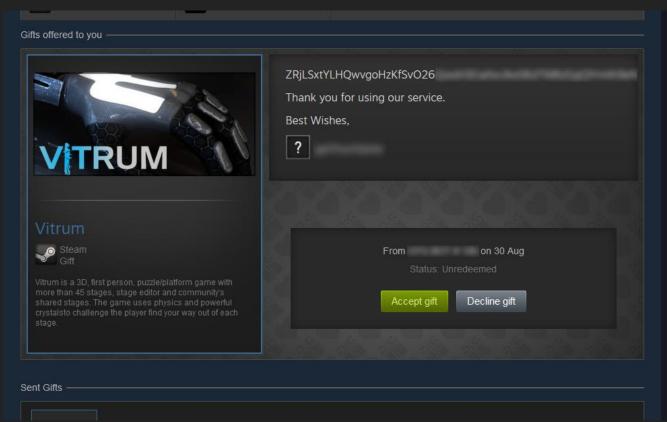

Enter the Steam Gift link into your browser

2 Login to your Steam account

Accept the gift by clicking "Accept Gift" at the bottom of the page

A message will be displayed that the game was successfully redeemed