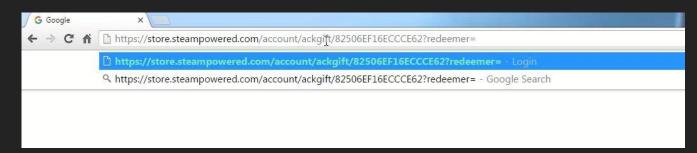

Enter the Steam Gift link into your browser

2 Login to your Steam account

Accept the gift by clicking "Accept Gift" at the bottom of the page

A message will be displayed that the game was successfully redeemed