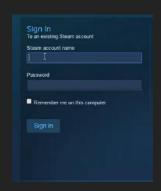

Enter the Steam Gift link into your browser

2 Login to your Steam account

Accept the gift by clicking "Accept Gift" at the bottom of the page

A message will be displayed that the game was successfully redeemed