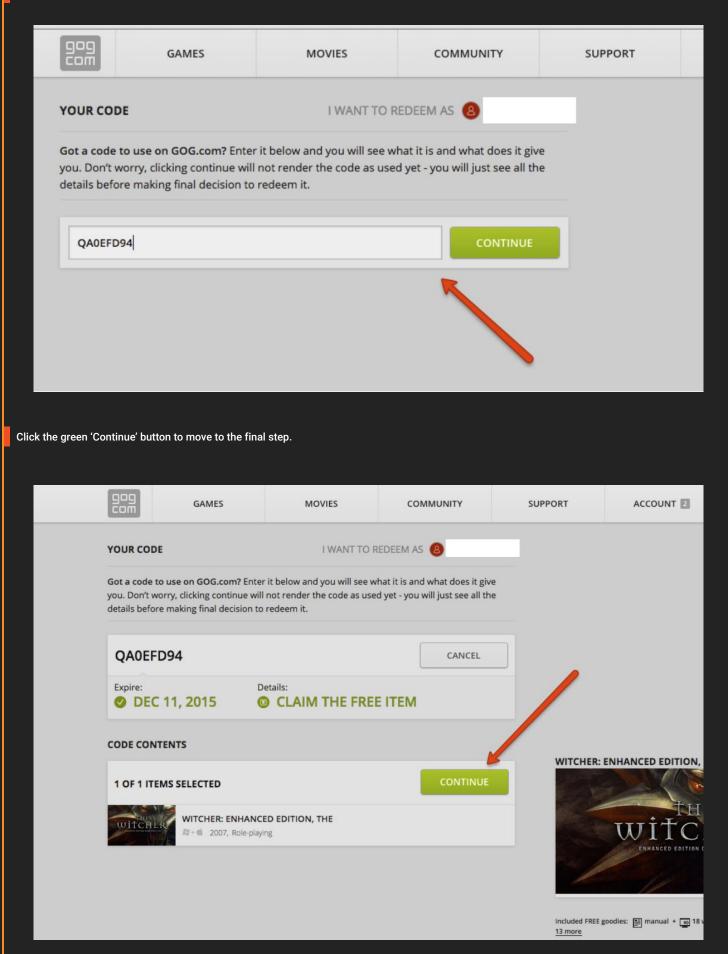

## Go to https://www.gog.com/redeem

| STORE - ABOUT - COMMUNITY - SUPPORT - 🚳                                                                                                                                                                                                                                                                                                           |                               |
|---------------------------------------------------------------------------------------------------------------------------------------------------------------------------------------------------------------------------------------------------------------------------------------------------------------------------------------------------|-------------------------------|
| REDEEM DISCOUNT/GAME CODE                                                                                                                                                                                                                                                                                                                         |                               |
| Got a discount code or game code to use on GOG.CDM? Enter it below to preview the code contents. On<br>next screen you will see explanation data and what the code gives you. At this point, you can still decide<br>whether or not you wish to redeem the code. If you decide not to redeem the code, remember to click<br>the "Cancer Fuetcon." |                               |
| Enter your code here                                                                                                                                                                                                                                                                                                                              |                               |
| Please complete the Captcha to continue. It's nothing personal, just a cripping fear of robots.                                                                                                                                                                                                                                                   |                               |
|                                                                                                                                                                                                                                                                                                                                                   |                               |
|                                                                                                                                                                                                                                                                                                                                                   |                               |
|                                                                                                                                                                                                                                                                                                                                                   |                               |
| Redeem code Reclaim your game GOG Connect. Contact us Career opportunities Submit your game                                                                                                                                                                                                                                                       | n y p                         |
| Com<br>Commercy: PUN EUR USD<br>RORCOM                                                                                                                                                                                                                                                                                                            | Download GOG Galaxy to Wedgen |
|                                                                                                                                                                                                                                                                                                                                                   |                               |